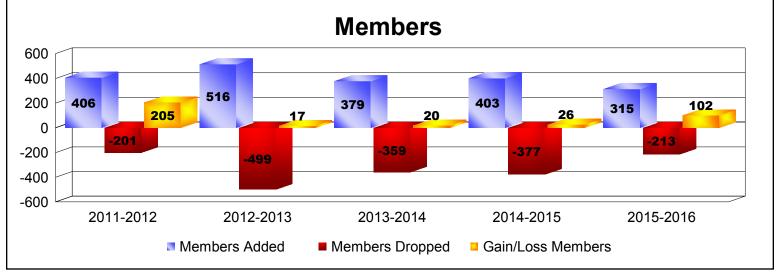

District E 4 As of June 2016 Cumulative

| Year      | New<br>Clubs | Dropped<br>Clubs | Gain/<br>Loss<br>Clubs | New<br>Members | Charter<br>Members | Reinstate<br>Members | Transfer<br>Members | Total<br>Member<br>Added | Total<br>Members<br>Dropped | Gain/<br>Loss<br>Members |
|-----------|--------------|------------------|------------------------|----------------|--------------------|----------------------|---------------------|--------------------------|-----------------------------|--------------------------|
| 2011-2012 | 3            | 0                | 3                      | 279            | 85                 | 40                   | 2                   | 406                      | -201                        | 205                      |
| 2012-2013 | 8            | -4               | 4                      | 222            | 183                | 110                  | 1                   | 516                      | -499                        | 17                       |
| 2013-2014 | 4            | 0                | 4                      | 171            | 149                | 59                   | 0                   | 379                      | -359                        | 20                       |
| 2014-2015 | 3            | -5               | -2                     | 258            | 112                | 26                   | 7                   | 403                      | -377                        | 26                       |
| 2015-2016 | 4            | -1               | 3                      | 210            | 97                 | 4                    | 4                   | 315                      | -213                        | 102                      |
| Average   | 4            | -2               | 2                      | 228            | 125                | 48                   | 3                   | 404                      | -330                        | 74                       |