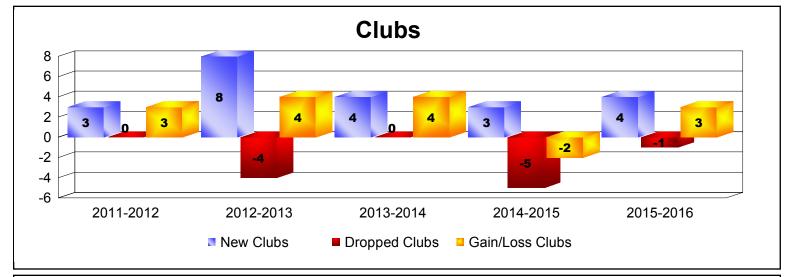

District E 4 As of June 2016 Cumulative

| Year      | New<br>Clubs | Dropped<br>Clubs | Gain/<br>Loss<br>Clubs | New<br>Members | Charter<br>Members | Reinstate<br>Members | Transfer<br>Members | Total<br>Member<br>Added | Total<br>Members<br>Dropped | Gain/<br>Loss<br>Members |
|-----------|--------------|------------------|------------------------|----------------|--------------------|----------------------|---------------------|--------------------------|-----------------------------|--------------------------|
| 2011-2012 | 3            | 0                | 3                      | 279            | 85                 | 40                   | 2                   | 406                      | -201                        | 205                      |
| 2012-2013 | 8            | -4               | 4                      | 222            | 183                | 110                  | 1                   | 516                      | -499                        | 17                       |
| 2013-2014 | 4            | 0                | 4                      | 171            | 149                | 59                   | 0                   | 379                      | -359                        | 20                       |
| 2014-2015 | 3            | -5               | -2                     | 258            | 112                | 26                   | 7                   | 403                      | -377                        | 26                       |
| 2015-2016 | 4            | -1               | 3                      | 210            | 97                 | 4                    | 4                   | 315                      | -213                        | 102                      |
| Average   | 4            | -2               | 2                      | 228            | 125                | 48                   | 3                   | 404                      | -330                        | 74                       |